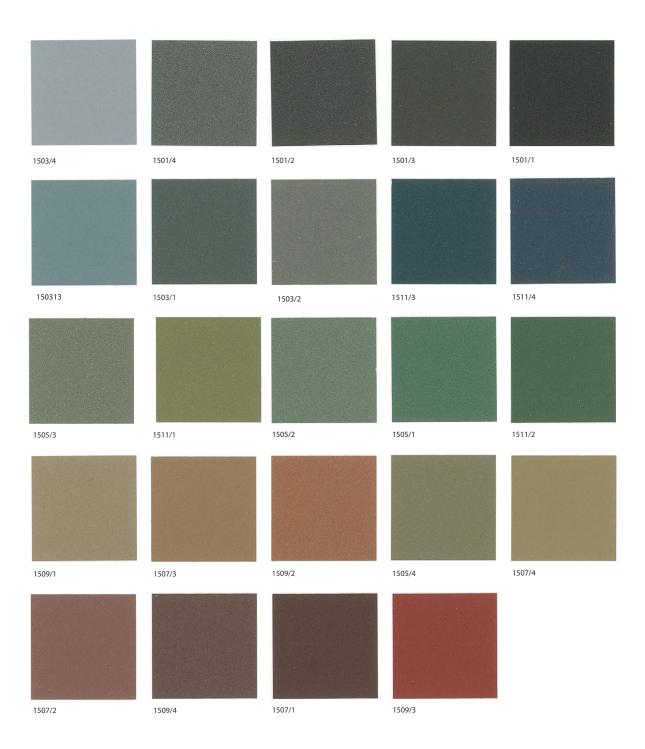

## Antica

Antica, in particular, gives a finish such as wrought iron to any support in wood, metal, plastic, zinc and many others described in the data sheet.

The colours of the present colour card are purely indicative and they do not constitute an absolute corresponding reference. The print process, the light and the use can modify the original tones of the colour card.